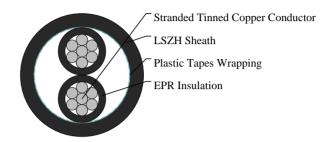

#### CABLE CONSTRUCTION

Conductors: Tinned stranded copper, class 2 according to IEC 60228 & BS6360

Insulation: LSZH or EPR Type GP4 to BS7655 Wrapping: Plastic tape(s) with overlapping

Sheath: LSZH